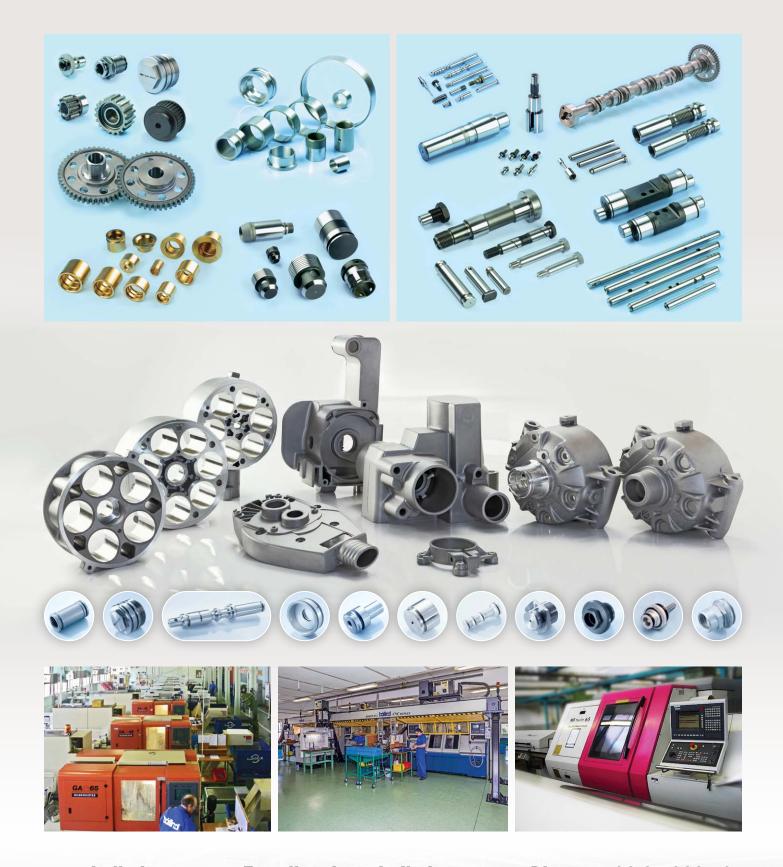

## **Engine components:**

- valve guides
- plungers
- valve seats
- valve lifters
- cylinder head fixing screws
- sleeves
- bearings
- rotating parts
- valves for oil pumps
- shafts for oil pumps
- transmission linkage
- · shafts for steering device

# Car body parts:

- plain bearings
- retainers
- round heads
- bolts
- axle-boxes
- hydraulic fittings
- screw fixing components
- fixing components without screw
- spreader components
- rods
- axles, shafts

**Break system parts:** 

- bolts, pins crab bolts
- sleeves, bushings
- break pistons
- rods
- fittings
- aeration valves
- tube connectors
- brake tubes

www.balindceg.com • E-mail: sales@balindceg.com • Phone: +36 84 360 737