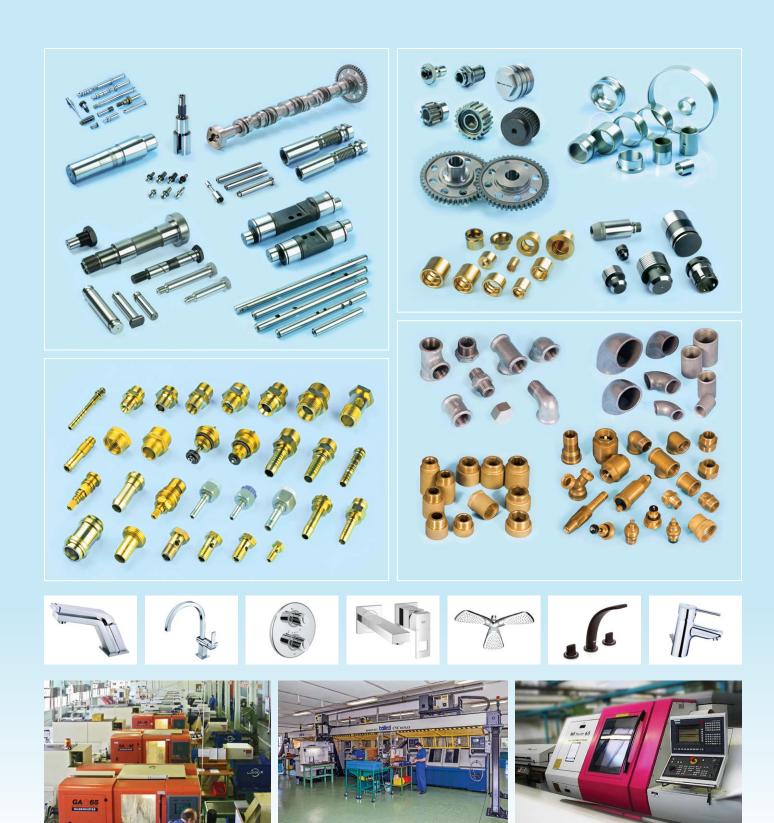

# Precision part production and technology design

Precision metal part production on middle – high volume on multi – spindle automatic lathes, CNC processing centers, CNC automatic lathes, special purpose machines, grinders, rollers, pressing and cold forging units.

## BÁLIND's main activities are:

- Technology design
- Machining turning, milling, drilling, grinding
- Heat treatment
- Surface treatment
- Cutting, assembling
- Feasibility of machining

### **Engine components:**

- valve guides
- plungers
- valve seats
- valve lifters
- cylinder head fixing screws
- sleeves
- bearings
- rotating parts
- valves for oil pumps
- shafts for oil pumps
- transmission linkage
- shafts for steering device

## Car body parts:

- plain bearings
- retainers
- round heads
- bolts
- axle-boxes
- hydraulic fittings
- screw fixing components
- fixing components without screw
- spreader components
- rods
- axles, shafts

#### **Break system parts:**

- bolts, pins
- crab bolts
- sleeves, bushings
- break pistons
- rods
- fittings
- aeration valves
- tube connectors
- brake tubes

www.balindceg.com • E-mail: sales@balindceg.com • Phone: +36 84 360 737