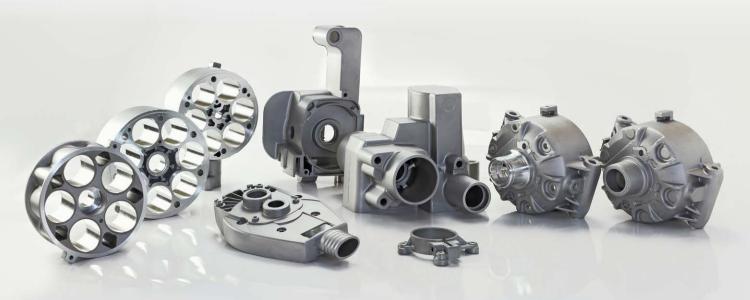

### **Engine components:**

- valve guides
- plungers
- valve seats
- valve lifters
- cylinder head fixing screws
- sleeves
- bearings
- rotating parts
- valves for oil pumps
- shafts for oil pumps
- transmission linkage
- shafts for steering device

## Car body parts:

- plain bearings
- retainers
- round heads
- bolts
- axle-boxes
- hydraulic fittings
- screw fixing components
- fixing components without screw
- spreader components
- rods
- axles, shafts

#### **Break system parts:**

- bolts, pins
- crab bolts
- sleeves, bushings
- break pistons
- rods
- fittings
- aeration valves
- tube connectors
- brake tubes

www.balindceg.com • E-mail: sales@balindceg.com • Phone: +36 84 360 737