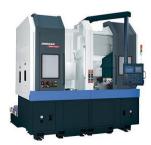

### Doosan Puma VT450 2Sp

2 spindle vertical lathes with automatic robot feed

- dual mass flywheel or electric motor type products

Available capacity: 3000 hours / year