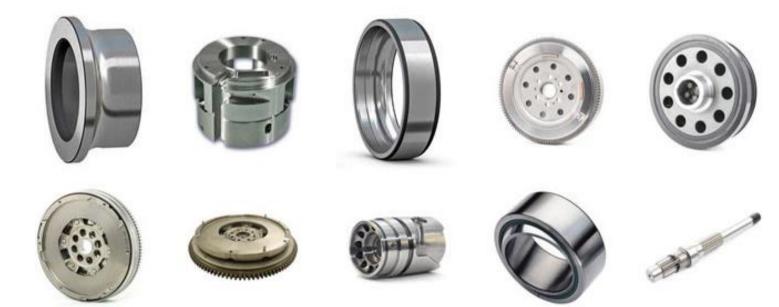

# Muratec MD120G

2 spindle front lathes with automatic robot feed

- for complex discs and bearing housings

Available capacity: 3000 hours / year

# Muratec MD200G 2 spindle front lathes with automatic robot feed - for complex discs and bearing housings Available capacity: 6000 hours / year

### Doosan Puma VT450 2Sp

2 spindle vertical lathes with automatic robot feed

- dual mass flywheel or electric motor type products

Available capacity: 3000 hours / year

#### NCT MX S 650DD

5-axis lathe and machining center with automatic robot support

- dual mass flywheel or toothed wheel type products

Available capacity: 3000 hours / year

# **ZPS MORY-SAY TMZ 642 CNC**

6 spindle automatic machines with 20 + 24 controlled axles

- for high complex and large series products

Available capacity: 3000 hours / year

# Jagura JAG1810 Easy CNC

centerless grinding machines with automatic robot feed

- gear shift shaft or electric motor shaft, plain bearing and bushing type products

Available capacity: 1500 hours / year

# Jagura CGA3565 CNC

automatic grinding machines with automatic robot feed

- for grinding axes with multi-step machining requirements and high complexity

Available capacity: 1500 hours / year

AAGES Medium Frequency Multi Spindle CNC Controlled Induction Hardening Machines With Robotic Servicing Available capacity: 3000 hours / year