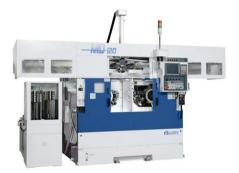

# Muratec MD120G

2 spindle front lathes with automatic robot feed

- for complex discs and bearing housings

Available capacity: 3000 hours / year