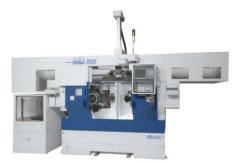

# Muratec MD200G 2 spindle front lathes with automatic robot feed - for complex discs and bearing housings Available capacity: 6000 hours / year